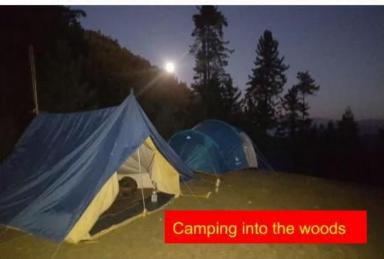

forest.

5:00 pm Reach campsite

Sun sets early here. Tents will be allocated on double, trip and quad basis depending on the

request.

9:00 PM Dinner time

Dinner around bonfire in a wooden cottage. Cottage rooms will be for needy only.

Go to sleep at your Enjoy silence of nature and star

own time

gazing in apple orchard and deodar forest on the other side.