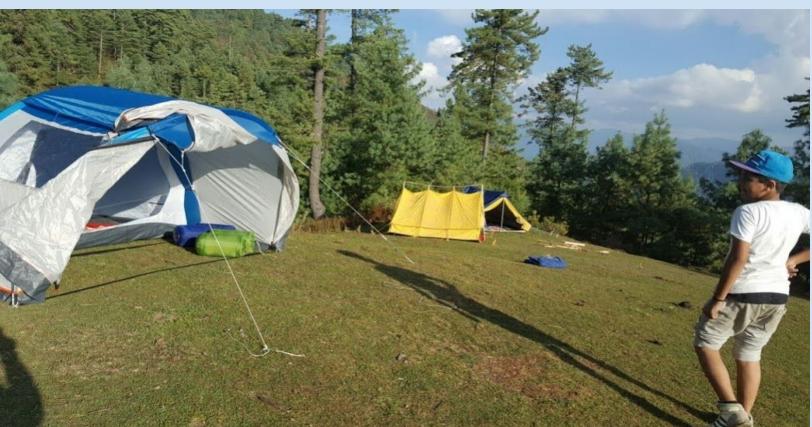

forest.

5:00 pm Reach campsite

Sun sets early here. Tents will be allocated on double, trip and quad basis depending on the

request.

9:00 PM Dinner time

Dinner around bonfire in a wooden cottage. Cottage rooms will be for needy only.

no leather ball.

Reach Sheela Pani 5:00 PM

A beautiful into the woods jungle site. Camps will be installed and allocated.

8:00 PM Dinner in Jungle

Bonfire will be installed and dinner will be cooked in jungle. Enjoy the silence of the jungle, no one to disturb you for miles.

hour.

12:30 PM Going head to

Chanjwalal peak to Markanda Markanda rishi site rishi site is a beautiful plan trek from one top to the other

top peak to peak.

3:00 PM

Markanda rishi site to Narayan Ghadh

A beautiful into the woods jungle site. Camps will be installed, allocated on double, trip and quad basis.