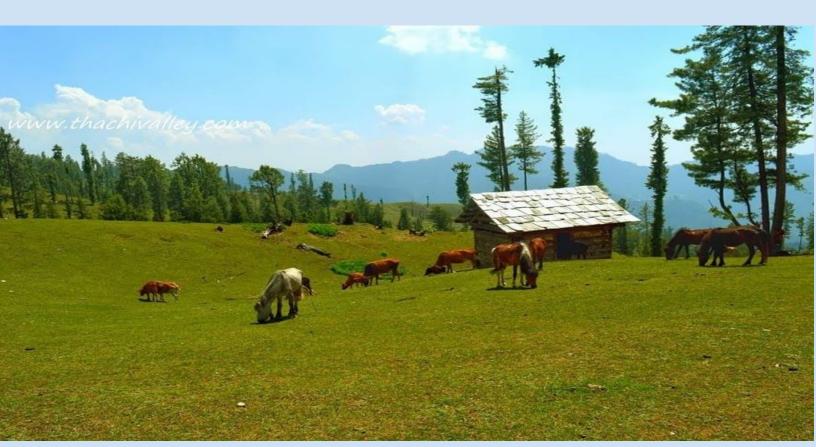

#### **About Thachi:**

Thachi is situated near to Great Himalayan national park .

Distt. Mandi, 3 hours from Manali.

We do not have much population in Thachi. It's just a small valley unknown to most of the world. Thachi is calm and peaceful, snow in winters and lush green old deodar forest in summer, people are good in hospitality. no crime record ever. Go in any direction and you will find something new to explore.

the campsite by cab.

11:00 AM Reach Ropa pond site Spend some time around the site and we will move on.

1:00 PM Lunch at Kashu Nalla 1 hour time for rest and Lunch

2:00 PM Start from Kashu

Nalla

Crossing Kashu Nalla and Panala village through batwara devdar