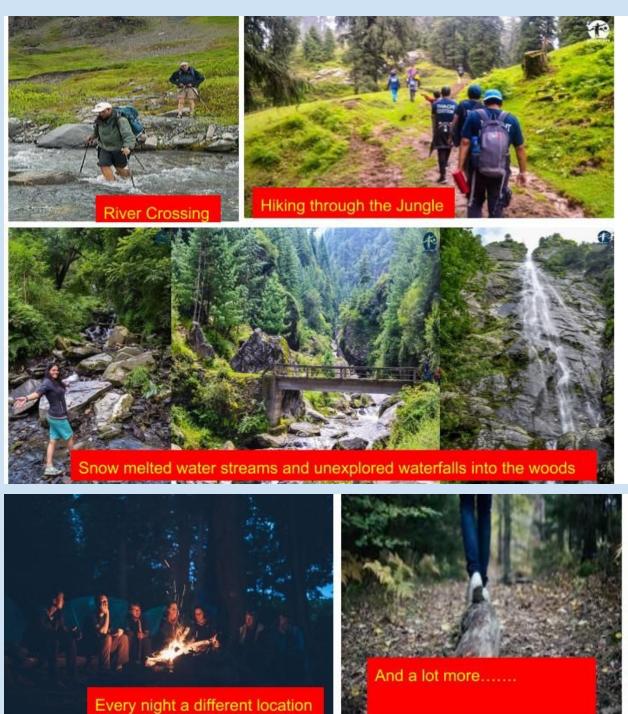

12:00 PM Reach Gaun beed

plateau.

A plateau at the top of a strait hill. Full view of the valley and all that you have travelled

so far in one glance.

1:30 PM

Reach the Unexplored Cant be seen from other places, Gaun beed waterfall just remove the bushes and there it is , water falling from the

clouds.

2:00PM

Lunch Under the Jungle waterfall A must visit breathtaking and unseen site into the jungle.

3:00PM

Reach Ashu Aali water stream

Snow melted water stream, water is crystal clear and drinkable. This is what mineral water looks

like.

4:30 PM Reach Chordi

Taxi will pick us from here and drop us at Aut station. Aut to

your homes :)

Apple Orchard and Camping site Ropa Thachi (175121)

Whatsapp and Call: 8587802134 // Email: trek@thachivalley.com Website: www.thachivalley.com