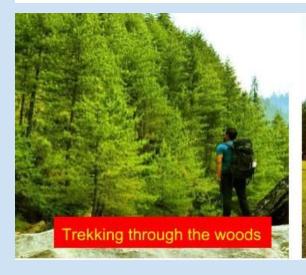

#### About this expedition:

This is one of its type expedition and first in the history to explore the whole Thachi valley in one go. We will explore the unexplored places and site, some water streams, few grasslands, some peaks and few lush green forests and hidden waterfalls behind the woods and many many more breathtaking landscapes which we can't describe here. There will be time when you won't find you phone network but you will find peace and tranquility.

#### **About Thachi:**

Thachi is situated near to Great Himalayan national park .

Distt. Mandi, 3 hours from Manali.

We do not have much population in Thachi. It's just a small valley unknown to most of the world. Thachi is calm and peaceful, snow in winters and lush green old deodar forest in summer, people are good in hospitality. no crime record ever. Go in any direction and you will find something new to explore.